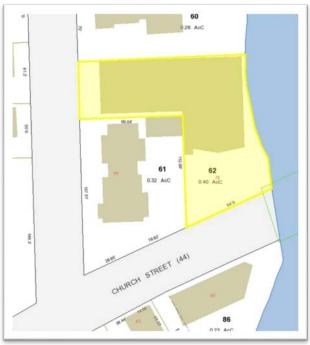

|
| Tax Year            | 2018                             |
| Tax Map/Lot #       | 425/44/62                        |
| Current Tax Rate    | \$20.85                          |
| Assessed Value      | \$311,900                        |
| Building            | \$238,400                        |
| Land                | \$73,500                         |
| PROPERTY DATA       |                                  |
| Year Built          | 1908                             |
| Square Footage      | 8,447 (Total Building)           |
| SF Avail. For Lease | Unit #1 – 1,400+/ SF – Gym Space |
| Parking             | 10+ Spaces – Paved – Shared Lot  |
| Air Conditioning    | Central A/C                      |
| Heating             | Forced Hot Air/Natural Gas       |

# Google Earth & Tax Map





#### **Permitted Uses**

#### **ZONING**

235 Attachment 2

#### City of Laconia Table I Table of Permitted Uses

[Amended 12-8-1997 by Ord. No. 12.97.12; 10-26-1998 by Ord. No. 08.98.08; 5-22-2000 by Ord. No. 05.2000.05; 8-13-2001 by Ord. No. 05.2001.05; 10-22-2007 by Ord. No. 13.2007.13; 1-28-2008 by Ord. No. 01.2008.01; 3-9-2015 by Ord. No. 01.2015.01 by Ord. No. 2017-235-04 by Ord. No. 2017-235-05

| RR1 | RR2 | RS | SFR | RG | RA | RESIDENTIAL USES                           | P | CR | DR | BC | C | BCI | IP | I | ΑI |
|-----|-----|----|-----|----|----|--------------------------------------------|---|----|----|----|---|-----|----|---|----|
| С   | С   | С  | С   | С  | С  | Cluster subdivision - conventional housing | N | С  | P  | N  | N | N   | N  | N | N  |
| N   | N   | N  | N