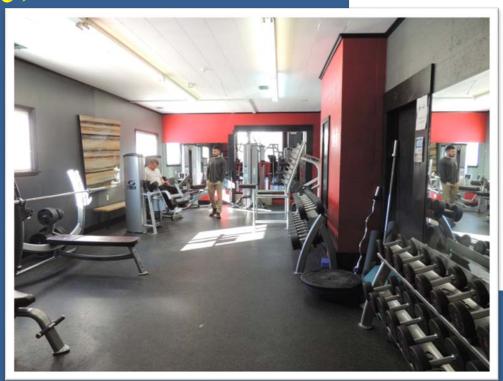

## FOR LEASE 72 Church Street, Laconia

Unit #1

Gym Space

1,400+/- SF

\$600/mo – gym space \$1,200/mo - equip. rental **Total \$1,800/mo\*** 

\*Plus utilities

# **Property Details**

| Zoning              | DRD                              |
|---------------------|----------------------------------|
| TAX DATA            |                                  |
| Taxes               | \$6,503 (Included in Lease)      |
| Tax Year            | 2018                             |
| Tax Map/Lot #       | 425/44/62                        |
| Current Tax Rate    | \$20.85                          |
| Assessed Value      | \$311,900                        |
| Building            | \$238,400                        |
| Land                | \$73,500                         |
| PROPERTY DATA       |                                  |
| Year Built          | 1908                             |
| Square Footage      | 8,447 (Total Building)           |
| SF Avail. For Lease | Unit #1 – 1,400+/ SF – Gym Space |
| Parking             | 10+ Spaces – Paved – Shared Lot  |
| Air Conditioning    | Central A/C                      |
| Heating             | Forced Hot Air/Natural Gas       |