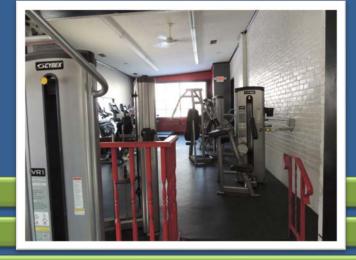

## FOR LEASE 72 Church Street, Laconia

Unit #1

Gym Space

1,400+/- SF

\$600/mo – gym space \$1,200/mo - equip. rental **Total \$1,800/mo\*** 

\*Plus utilities

# **Property Details**

| Zoning              | DRD                              |
|---------------------|----------------------------------|
| TAX DATA            |                                  |
| Taxes               | \$6,503 (Included in Lease)      |
| Tax Year            | 2018                             |
| Tax Map/Lot #       | 425/44/62                        |
| Current Tax Rate    | \$20.85                          |
| Assessed Value      | \$311,900                        |
| Building            | \$238,400                        |
| Land                | \$73,500                         |
| PROPERTY DATA       |                                  |
| Year Built          | 1908                             |
| Square Footage      | 8,447 (Total Building)           |
| SF Avail. For Lease | Unit #1 – 1,400+/ SF – Gym Space |
| Parking             | 10+ Spaces – Paved – Shared Lot  |
| Air Conditioning    | Central A/C                      |
| Heating             | Forced Hot Air/Natural Gas       |