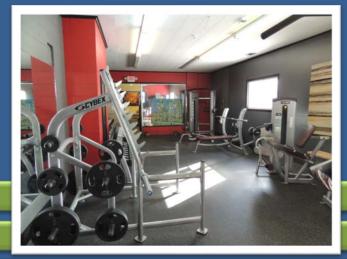

## FOR LEASE 72 Church Street, Laconia

Unit #1

Gym Space

1,400+/- SF

\$600/mo – gym space \$1,200/mo - equip. rental **Total \$1,800/mo\*** 

\*Plus utilities

# **Property Details**

| Zoning              | DRD                              |
|---------------------|----------------------------------|
| TAX DATA            |                                  |
| Taxes               | \$6,503 (Included in Lease)      |
| Tax Year            | 2018                             |
| Tax Map/Lot #       | 425/44/62                        |
| Current Tax Rate    | \$20.85                          |
| Assessed Value      | \$311,900                        |
| Building            | \$238,400                        |
| Land                | \$73,500                         |
| PROPERTY DATA       |                                  |
| Year Built          | 1908                             |
| Square Footage      | 8,447 (Total Building)           |
| SF Avail. For Lease | Unit #1 – 1,400+/ SF – Gym Space |
| Parking             | 10+ Spaces – Paved – Shared Lot  |
| Air Conditioning    | Central A/C                      |
| Heating             | Forced Hot Air/Natural Gas       |