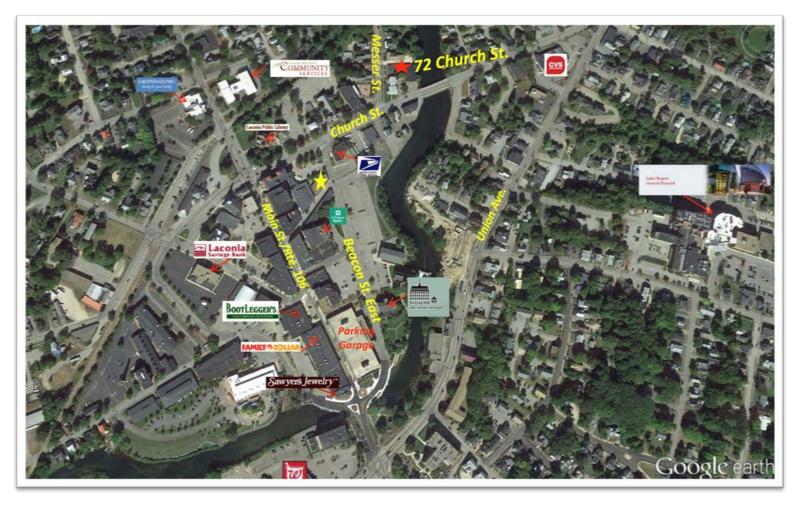

|
| Tax Year            | 2018                             |
| Tax Map/Lot #       | 425/44/62                        |
| Current Tax Rate    | \$20.85                          |
| Assessed Value      | \$311,900                        |
| Building            | \$238,400                        |
| Land                | \$73,500                         |
| PROPERTY DATA       |                                  |
| Year Built          | 1908                             |
| Square Footage      | 8,447 (Total Building)           |
| SF Avail. For Lease | Unit #1 – 1,400+/ SF – Gym Space |
| Parking             | 10+ Spaces – Paved – Shared Lot  |
| Air Conditioning    | Central A/C                      |
| Heating             | Forced Hot Air/Natural Gas       |

# Google Earth & Tax Map





#### **Permitted Uses**

#### **ZONING**

235 Attachment 2

#### City of Laconia Table I Table of Permitted Uses

[Amended 12-8-1997 by Ord. No. 12.97.12; 10-26-1998 by Ord. No. 08.98.08; 5-22-2000 by Ord. No. 05.2000.05; 8-13-2001 by Ord. No. 05.2001.05; 10-22-2007 by Ord. No. 13.2007.13; 1-28-2008 by Ord. No. 01.2008.01; 3-9-2015 by Ord. No. 01.2015.01 by Ord. No. 2017-235-04 by Ord. No. 2017-235-05

| RR1 | RR2 | RS | SFR | RG | RA | RESIDENTIAL USES                           | P | CR | DR | BC | C | BCI | IP | I | ΑI |
|-----|-----|----|-----|----|----|--------------------------------------------|---|----|----|----|---|-----|----|---|----|
| С   | С   | С  | С   | С  | С  | Cluster subdivision - conventional housing | N | С  | P  | N  | N | N   | N  | N | N  |
| N   | N   | N  | N